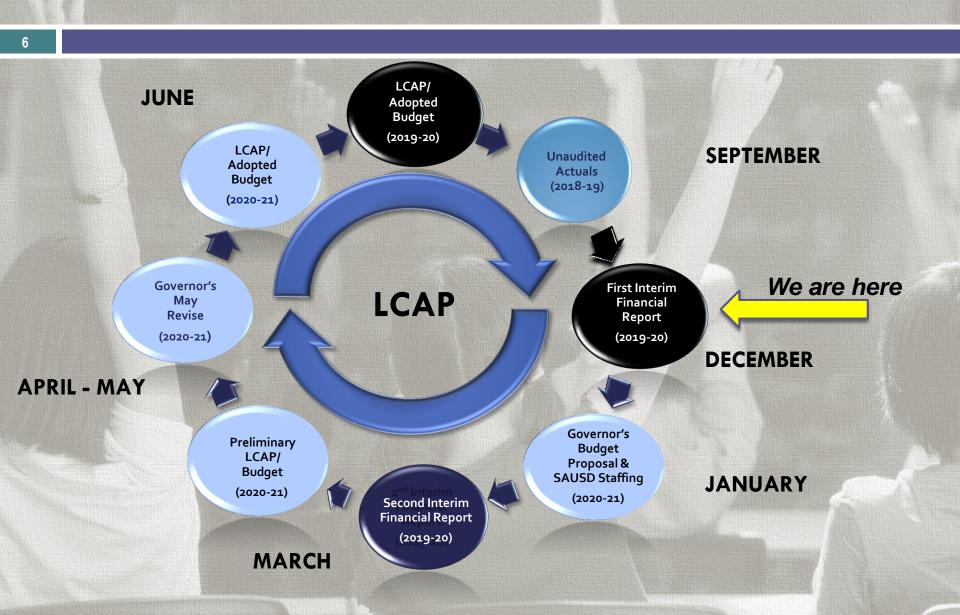

#### **Our Financial Position – Timeline**

7

JUNE 25, 2019

#### **BOARD APPROVED BUDGET**

2019-20 School Year Started – August 12, 2019

2018-19 Unaudited Actuals – September 10, 2019

CBEDS - October 2, 2019

Staff movements, additions, funding changes

Great ShakeOut - Oct. 17, 2019

December 10, 2019

BOARD APPROVAL REQUESTED — FIRST INTERIM

01:00